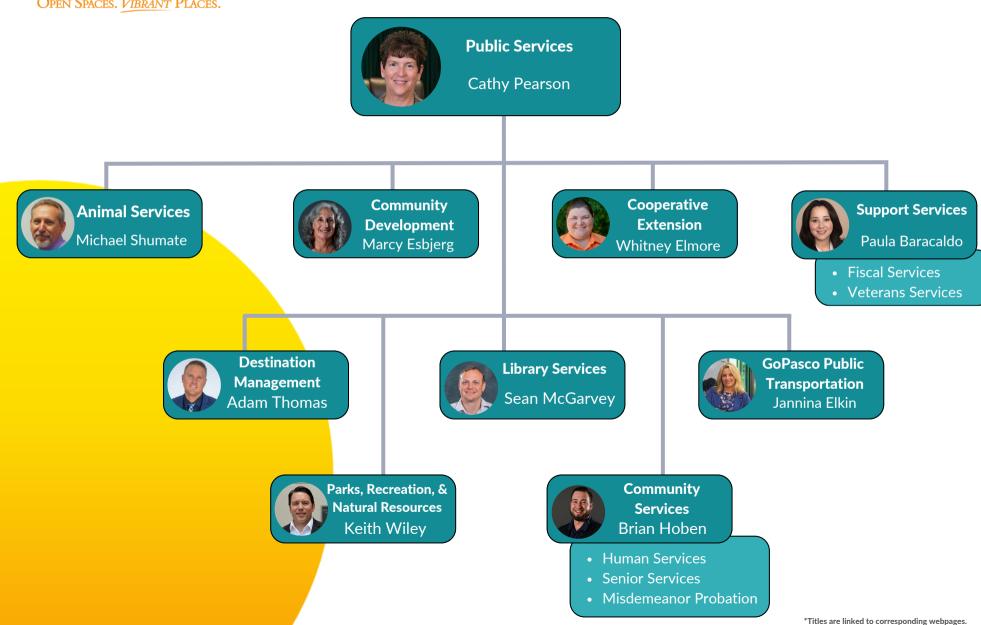

ppraiser Mike Wells

> **Tax Collector** Mike Fasano

**Board of County Commissioners** 



Ron Oakley, District 1

Seth Weightman, District 2

Kathryn Starkey, District 3



Gary Bradford, District 4

Jack Mariano, District 5

**Clerk & Comptroller** Nikki Alvarez-Sowles

Sheriff

Chris Nocco

**Circuit Court Judge** Shawn Crane

#### County Attorney

Organizational Chart of Pasco County - FY 2024 Rev. 11/21/2023

\*Titles are linked to corresponding webpages.

**County Administrator** Mike Carballa



# **Organizational Chart**





### **Development Services Branch**





# Public Safety Branch

**Public Safety** J.J. Murphy **Fire Rescue** Corrections Tony Perez Stacey Jenkins



## **Internal Services Branch**





# **Public Infrastructure Branch**





# **Public Services Branch**