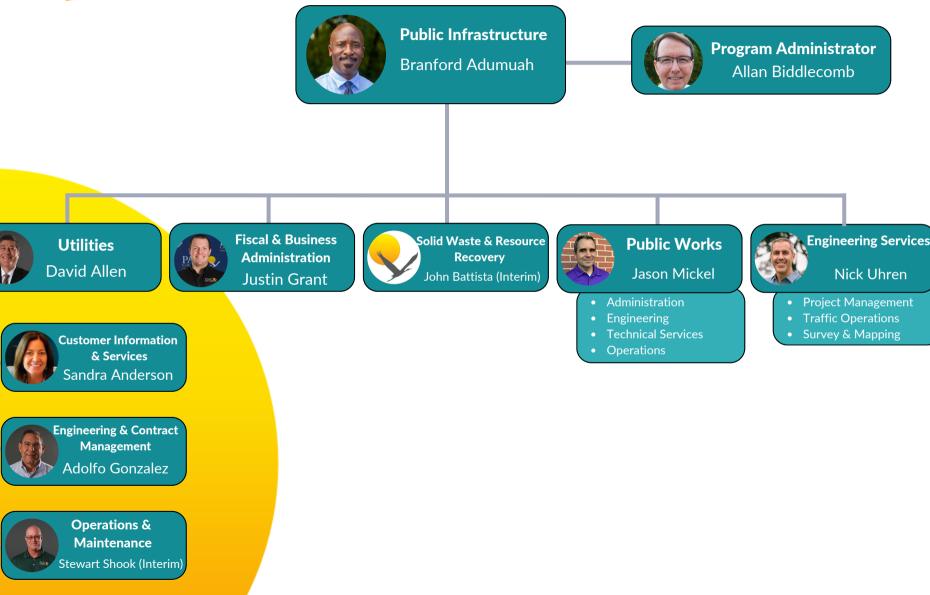

Elections Brian Corley

Property Appraiser Mike Wells

> **Tax Collector** Mike Fasano

**Board of County Commissioners** 



Ron Oakley, District 1

Seth Weightman, District 2

Kathryn Starkey, District 3



Gary Bradford, District 4

Jack Mariano, District 5

**Clerk & Comptroller** Nikki Alvarez-Sowles

Sheriff

Chris Nocco

**Circuit Court Judge** Shawn Crane

#### County Attorney

Organizational Chart of Pasco County - FY 2024 Rev. 11/21/2023

\*Titles are linked to corresponding webpages.

**County Administrator** Mike Carballa



# **Organizational Chart**





### **Development Services Branch**





# Public Safety Branch

**Public Safety** J.J. Murphy **Fire Rescue** Corrections Tony Perez Stacey Jenkins



## **Internal Services Branch**





# **Public Infrastructure Branch**





# **Public Services Branch**